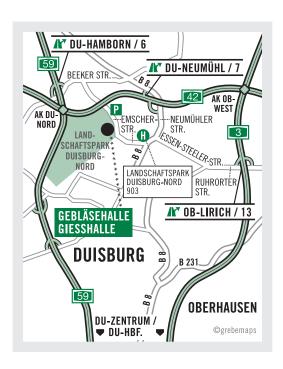

## GEBLÄSEHALLE / GIESSHALLE

Landschaftspark Duisburg-Nord Emscherstraße 71 47137 Duisburg

Note for navigation systems

Please enter quarter "Obermeiderich" or "Alt-Hamborn"

#### BY CAR. A 42

- \* Exit Duisburg-Neumühl (AS 7)
- \* Turn right into Duisburger Straße (then Neumühler Straße) (B 8) towards DU-Meiderich
- \* After 2nd traffic light turn right into Emscherstraße
- \* The car park is on the right

#### BY CAR, A 3

- \* Exit Oberhausen-Lirich (AS 13)
- \* Turn right into Ruhrorter Straße towards DU-Meiderich
- \* Continue straight ahead along the Essen-Steeler-Straße as far as B 8
- \* Then turn left into Neumühler Straße
- \* Turn right into Emscherstraße
- \* The car park is on the right

### BY CAR, A 59

- \* Exit Duisburg-Alt-Hamborn (AS 6)
- \* Turn left into Beecker Straße towards DU-Neumühl
- \* Turn right into Emscherstraße
- \* The car park is on the left

# BY PUBLIC TRANSPORT, DUISBURG HBF. (MAIN STATION)

- \* Line 903 (Platform 1, U-Bahnhof/Underground) towards
  Dinslaken, as far as the stop "Landschaftspark Duisburg-Nord",
  12 mins. travel time
- \* Walk for approximately 7 mins. along Emscherstraße (follow the signs)