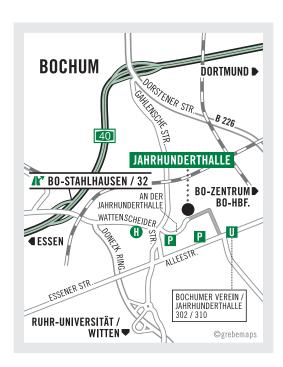

## JAHRHUNDERTHALLE BOCHUM

An der Jahrhunderthalle 1 44793 Bochum

Note for navigation systems

Formerly Gahlensche Straße 15 – enter "Gahlensche Straße/Kreuzung Wattenscheider Straße" into navigation system.

## BY CAR. A 40

- \* Exit Bochum-Stahlhausen (AS 32)
- \* Wattenscheider Straße towards Bochum-Zentrum
- \* Follow the signs for "Stahlhausen/Jahrhunderthalle"
- \* Access to the car park (Symbol: car park) at the intersection of Wattenscheider/Gahlensche Straße
- \* approximately 5 mins. walk to the hall itself (follow the signs)

## BY PUBLIC TRANSPORT, BOCHUM HBF. (MAIN STATION)

- \* Line 302 (U-Bahnhof/Underground) towards Gelsenkirchen-Buer Rathaus, as far as the stop "Bochumer Verein/Jahrhunderthalle" or Line 310 (U-Bahnhof/Underground) towards Bochum-Höntrop Kirche, as far as the stop "Bochumer Verein/ Jahrhunderthalle", 4 mins. travel time
- \* approximately 5 mins. walk to the hall via the stairs next to the Jahrhunderthaus (follow the signs)